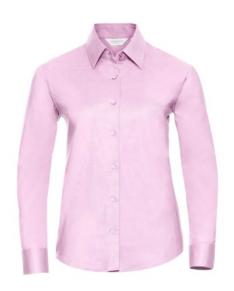

## RUSSELL EASY CARE OXFORD WOMEN'S LONG SLEEVE SHIRT

# **Specification**

RUSSELL Women's Long Sleeve Shirt EASY CARE OXFORD.Ideal choice for corporate wear because everyone looks good. Classical collar with or without buttons, two buttons on cuff. 70% Cotton / 30% Oxford polyester, 130/135 g / m2. Wash 40 degrees. EASY CARE - fast drying, easy to iron classic Pnk 3XL