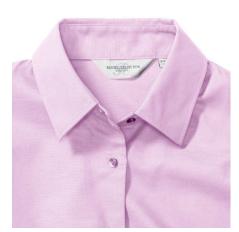

## RUSSELL EASY CARE OXFORD WOMEN'S LONG SLEEVE SHIRT

# **Specification**

RUSSELL Women's Long Sleeve Shirt EASY CARE OXFORD.Ideal choice for corporate wear because everyone looks good. Classical collar with or without buttons, two buttons on cuff. 70% Cotton / 30% Oxford polyester, 130/135 g / m2. Wash 40 degrees. EASY CARE - fast drying, easy to iron classic Pnk 3XL