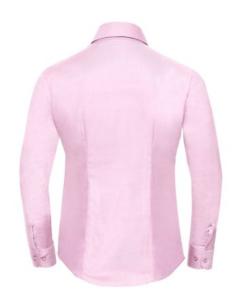

## RUSSELL EASY CARE OXFORD WOMEN'S LONG SLEEVE SHIRT

# **Specification**

RUSSELL Women's Long Sleeve Shirt EASY CARE OXFORD.Ideal choice for corporate wear because everyone looks good. Classical collar with or without buttons, two buttons on cuff. 70% Cotton / 30% Oxford polyester, 130/135 g / m2. Wash 40 degrees. EASY CARE - fast drying, easy to iron classic Pnk 3XL